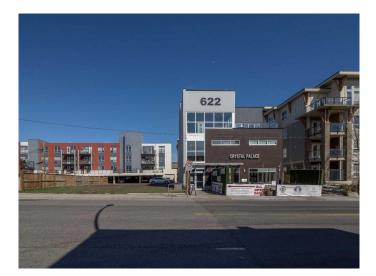

# \$2,900,000 - 622 Edmonton Trail Ne, Calgary

MLS® #A2187316

#### \$2,900,000

0 Bedroom, 0.00 Bathroom, Commercial on 0.00 Acres

Renfrew, Calgary, Alberta

Discover an incredible investment opportunity in the heart of Calgary's Renfrew neighbourhood! This modern, 7 year old, 3-story commercial property offers versatile spaces, and plenty of outdoor patio areas, including on the main floor, third floor, and rooftop. The main floor is occupied by a new Dental Office which the upper two floors are occupied by martial arts and yoga. The basement is occupied by a holistic health company. Situated in a prime location with excellent local amenities and a C-COR1 f2.5h16 zoning, this property is ideal for business owners or investors looking for growth potential. Don't miss the chance to make this dynamic space your own.

### **Community Information**

Address

622 Edmonton Trail Ne

| Subdivision | Renfrew |
|-------------|---------|
| City        | Calgary |
| County      | Calgary |
| Province    | Alberta |
| Postal Code | T2E 3J4 |