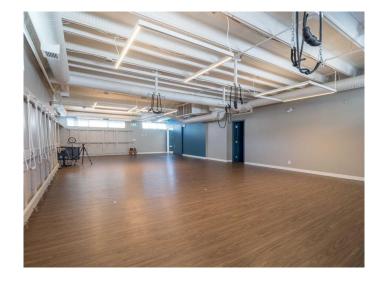

#### \$2,900,000

0 Bedroom, 0.00 Bathroom, Commercial on 0.00 Acres

Renfrew, Calgary, Alberta

Discover an incredible investment opportunity in the heart of Calgary's Renfrew neighbourhood! This modern, 7 year old, 3-story commercial property offers versatile spaces, and plenty of outdoor patio areas, including on the main floor, third floor, and rooftop. The main floor is occupied by a new Dental Office which the upper two floors are occupied by martial arts and yoga. The basement is occupied by a holistic health company. Situated in a prime location with excellent local amenities and a C-COR1 f2.5h16 zoning, this property is ideal for business owners or investors looking for growth potential. Don't miss the chance to make this dynamic space your own.