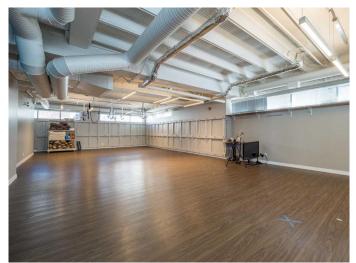

#### \$2,900,000

0 Bedroom, 0.00 Bathroom, Commercial on 0.00 Acres

Renfrew, Calgary, Alberta

Discover an incredible investment opportunity in the heart of Calgary's Renfrew neighbourhood! This modern, 7 year old, 3-story commercial property offers versatile spaces, and plenty of outdoor patio areas, including on the main floor, third floor, and rooftop. The main floor is occupied by a new Dental Office which the upper two floors are occupied by martial arts and yoga. The basement is occupied by a holistic health company. Situated in a prime location with excellent local amenities and a C-COR1 f2.5h16 zoning, this property is ideal for business owners or investors looking for growth potential. Don't miss the chance to make this dynamic space your own.