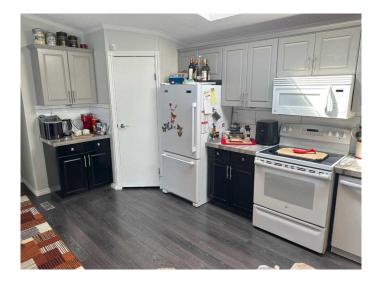

## \$249,900

3 Bedroom, 2.00 Bathroom, 1,520 sqft Mobile on 0.00 Acres

Davenport, Red Deer, Alberta

Exquisite Modernized Residence in Coveted Davenport Place Community! Nestled within the sought-after Davenport Place Community, this recently renovated mobile home is a true marvel! Spanning over 1520 square feet of comfortable living space, it showcases a myriad of new enhancements bound to captivate. Upon entry, be greeted by the seamless fusion of laminate and tile flooring, exuding a contemporary and refined aura. The tasteful palette of new interior paint effortlessly complements the latest design trends, while eye-catching light fixtures grace the ceilings, enhancing the overall allure of the interior. Crown moldings and baseboards, freshly installed, impart an air of sophistication, harmonizing the entire abode. The heart of this home lies in its stunning kitchen. Meticulously refinished cabinets offer a rejuvenated aesthetic, while the expansive peninsula, crowned with a newer laminate surface and elevated eating bar, serves as a focal point for culinary endeavors and social gatherings alike. Bathed in natural light from a skylight, the kitchen exudes warmth and hospitality. The primary bedroom is a sanctuary of elegance, boasting ample space for personalization. Its ensuite has been exquisitely remodeled, featuring an above-counter sink and a generously-sized walk-in shower, promising a lavish retreat within your own domain. Two additional bedrooms and a full bath, discreetly positioned at the opposite end of the residence, ensure privacy and comfort for