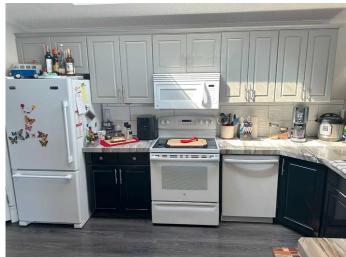

## \$249,900

3 Bedroom, 2.00 Bathroom, 1,520 sqft Mobile on 0.00 Acres

Davenport, Red Deer, Alberta

Exquisite Modernized Residence in Coveted Davenport Place Community! Nestled within the sought-after Davenport Place Community, this recently renovated mobile home is a true marvel! Spanning over 1520 square feet of comfortable living space, it showcases a myriad of new enhancements bound to captivate. Upon entry, be greeted by the seamless fusion of laminate and tile flooring, exuding a contemporary and refined aura. The tasteful palette of new interior paint effortlessly complements the latest design trends, while eye-catching light fixtures grace the ceilings, enhancing the overall allure of the interior. Crown moldings and baseboards, freshly installed, impart an air of sophistication, harmonizing the entire abode. The heart of this home lies in its stunning kitchen. Meticulously refinished cabinets offer a rejuvenated aesthetic, while the expansive peninsula, crowned with a newer laminate surface and elevated eating bar, serves as a focal point for culinary endeavors and social gatherings alike. Bathed in natural light from a skylight, the kitchen exudes warmth and hospitality. The primary bedroom is a sanctuary of elegance, boasting ample space for personalization. Its ensuite has been exquisitely remodeled, featuring an above-counter sink and a generously-sized walk-in shower, promising a lavish retreat within your own domain. Two additional bedrooms and a full bath, discreetly positioned at the opposite end of the residence, ensure privacy and comfort for