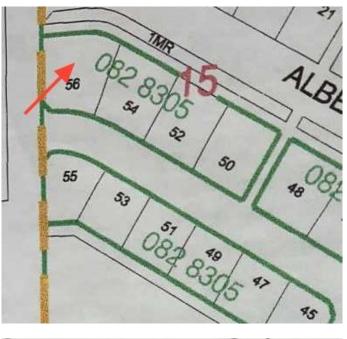

# \$15,000 - 56 Sifton Crescent, Lougheed

MLS® #A2187077

#### \$15,000

0 Bedroom, 0.00 Bathroom, Land on 0.35 Acres

Lougheed, Lougheed, Alberta

Build your dream home in the quiet Village of Lougheed on this lot. Easy access to Wainwright or Camrose. Enjoy the peaceful community while still having all the amenities close by. No building timeline commitment

# **Community Information**

| Address     | 56 Sifton Crescent |
|-------------|--------------------|
| Subdivision | Lougheed           |
| City        | Lougheed           |
| County      | Flagstaff County   |
| Province    | Alberta            |
| Postal Code | T0B 2V0            |