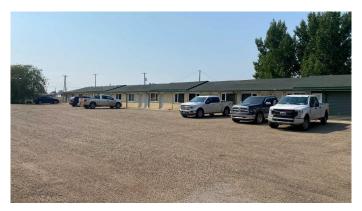

### \$550,000

0 Bedroom, 0.00 Bathroom, Commercial on 0.00 Acres

NONE, Bow Island, Alberta

VERY EASY OPERATION WITH A GOOD CONDITION MOTEL. 10 ROOMS, 6 RV LOT AND A LOUNGE. THE LOUNGE IS CLOSED. OUT OF 10 ROOM, THERE ARE 6 KICHENETT. A LOT OF POTENTIAL. AROUND 1.5 ACRE. PLEASE DO NOT CONTACT THE OWNER OR STAFF. THE OWNER WANTS TO RETIRE.

### **Essential Information**

MLS® # A2187072 Price \$550,000

Bathrooms 0.00 Acres 0.00 Year Built 1965

Type Commercial Sub-Type Hotel/Motel

Status Active