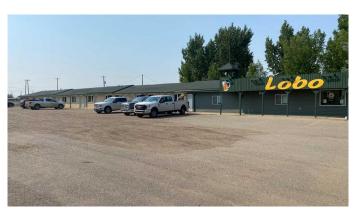

### \$550,000

0 Bedroom, 0.00 Bathroom, Commercial on 0.00 Acres

NONE, Bow Island, Alberta

VERY EASY OPERATION WITH A GOOD CONDITION MOTEL. 10 ROOMS, 6 RV LOT AND A LOUNGE. THE LOUNGE IS CLOSED. OUT OF 10 ROOM, THERE ARE 6 KICHENETT. A LOT OF POTENTIAL. AROUND 1.5 ACRE. PLEASE DO NOT CONTACT THE OWNER OR STAFF. THE OWNER WANTS TO RETIRE.

### **Essential Information**

MLS® # A2187072 Price \$550,000

Bathrooms 0.00 Acres 0.00 Year Built 1965

Type Commercial Sub-Type Hotel/Motel

Status Active