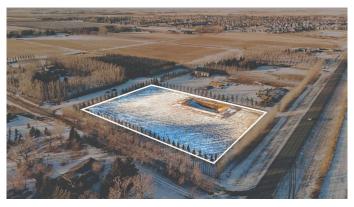

#### \$499,900

0 Bedroom, 0.00 Bathroom, Land on 3.24 Acres

NONE, Coaldale, Alberta

Here's your chance to own 3.24 acres in Coaldale! This vacant lot is 472 feet by 299 feet and fully serviced to the property line â€" except sewer. Located within town of Coaldale limits, this home is perfect for those looking to build their dream home near town.