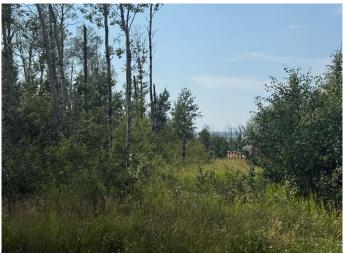

#### \$114,000

0 Bedroom, 0.00 Bathroom, Land on 0.45 Acres

N/A, Lac des Isles, Saskatchewan

One of the Saskatchewan's best fishing and water recreation lakes....Welcome to Lac Des Isle! This partially cleared Lauman's Landing lot has a view of the lake. Bring your holiday trailer or start the plans for your cabin before 2030 with the extended RM rules and allowed RV parking. Utilities to the lot line. This development boasts R/O water via their own treatment plant. Summer 2025 is sure to be your best summer with an almost half acre paradise ready for it's new owners!!!

#### Amenities

| Utilities              | Electricity at Lot Line, Natural Gas at Lot Line, Water At Lot Line |  |
|------------------------|---------------------------------------------------------------------|--|
| Exterior               |                                                                     |  |
| Lot Description        | Few Trees, Near Golf Course, Interior Lot, Views                    |  |
| Additional Information |                                                                     |  |
| Date Listed            | January 8th, 2025                                                   |  |
| Days on Market         | 247                                                                 |  |
| Zoning                 | R                                                                   |  |