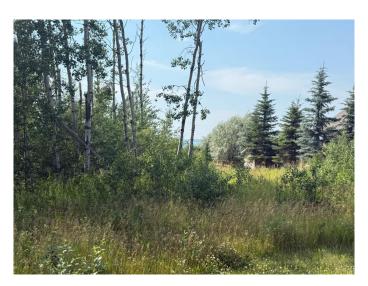

#### \$114,000

0 Bedroom, 0.00 Bathroom, Land on 0.45 Acres

N/A, Lac des Isles, Saskatchewan

One of the Saskatchewan's best fishing and water recreation lakes....Welcome to Lac Des Isle! This partially cleared Lauman's Landing lot has a view of the lake. Bring your holiday trailer or start the plans for your cabin before 2030 with the extended RM rules and allowed RV parking. Utilities to the lot line. This development boasts R/O water via their own treatment plant. Summer 2025 is sure to be your best summer with an almost half acre paradise ready for it's new owners!!!

#### Amenities

| Utilities              | Electricity at Lot Line, Natural Gas at Lot Line, Water At Lot Line |  |
|------------------------|---------------------------------------------------------------------|--|
| Exterior               |                                                                     |  |
| Lot Description        | Few Trees, Near Golf Course, Interior Lot, Views                    |  |
| Additional Information |                                                                     |  |
| Date Listed            | January 8th, 2025                                                   |  |
| Days on Market         | 247                                                                 |  |
| Zoning                 | R                                                                   |  |