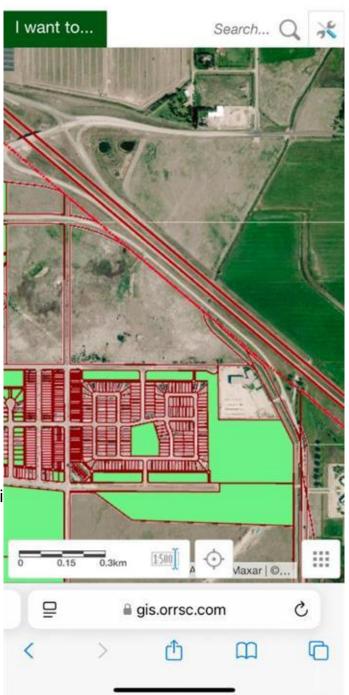

## \$2,068,000

0 Bedroom, 0.00 Bathroom, Land on 41.36 Acres

NONE, Brooks, Alberta

Prime 41.36 Acre Development Opportunity in Brooks

Seize this exceptional opportunity to develop a 41.36 acre parcel of land, strategically located on the south side of Highway 1 in the vibrant City of Brooks. Boasting Direct Control (DC) zoning, this property offers unparalleled flexibility, allowing for a wide variety of residential and commercial uses at the discretion of the City of Brooks. Whether you envision a thriving mixed-use community, commercial hub, or diverse residential development, this parcel is poised to accommodate your vision.

Ideally situated near key amenities, including the Francophone School École Le Ruisseau, Medicine Hat College (Brooks Campus), and the established Meadowbrook residential neighborhood, this property is primed for growth. With its close proximity to Highway 1, it offers excellent visibility and accessibility, making it an attractive option for developers and investors.

The surrounding area is experiencing new growth, presenting a strong market for both residential and commercial developments. Residential opportunities include single family homes, multi-family complexes, or a combination of both to cater to the needs of this thriving community. Additionally, the potential for commercial development ensures