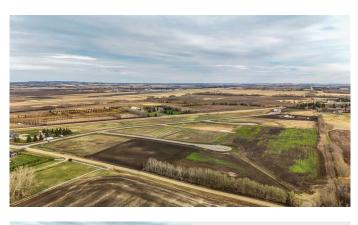

#### \$289,900

0 Bedroom, 0.00 Bathroom, Land on 2.74 Acres

Mintlaw Bridge Estates, Rural Red Deer County, Alberta

Only minutes West of Red Deer all on pavement- the new acreage subdivision Mintlaw Bridge Estates. A small enclave of 17 estate style country residential lots to choose from. Choose your own builder (or build it yourself)! Electric and gas lines are right to your property line. This lot has a drilled well. Prices are plus GST.

### Exterior

Lot Description Level