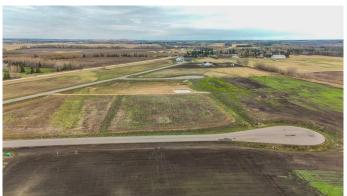

## \$289,900

0 Bedroom, 0.00 Bathroom, Land on 2.47 Acres

Mintlaw Bridge Estates, Rural Red Deer County, Alberta

Only minutes West of Red Deer all on pavement- the new acreage subdivision Mintlaw Bridge Estates. A small enclave of 17 estate style country residential lots to choose from. Choose your own builder (or build it yourself)! Electric and gas lines are right to your property line. The test well shows approx 4 gallons per minute. Septic and well are buyer's responsibility. Prices are plus GST.

### **Exterior**

Lot Description Level