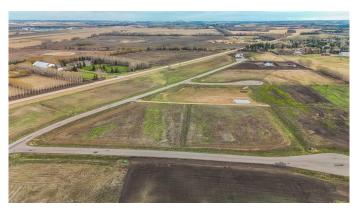

## \$289,900

0 Bedroom, 0.00 Bathroom, Land on 2.47 Acres

Mintlaw Bridge Estates, Rural Red Deer County, Alberta

Only minutes West of Red Deer all on pavement- the new acreage subdivision Mintlaw Bridge Estates. A small enclave of 17 estate style country residential lots to choose from. Choose your own builder (or build it yourself)! Electric and gas lines are right to your property line. The test well shows approx 4 gallons per minute. Septic and well are buyer's responsibility. Prices are plus GST.

### **Exterior**

Lot Description Level