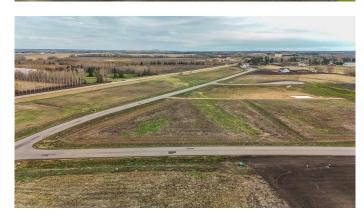

## \$289,900

0 Bedroom, 0.00 Bathroom, Land on 2.47 Acres

Mintlaw Bridge Estates, Rural Red Deer County, Alberta

Only minutes West of Red Deer all on pavement- the new acreage subdivision Mintlaw Bridge Estates. A small enclave of 17 estate style country residential lots to choose from. Choose your own builder (or build it yourself)! Electric and gas lines are right to your property line. The test well shows approx 4 gallons per minute. Septic and well are buyer's responsibility. Prices are plus GST.

### **Exterior**

Lot Description Level