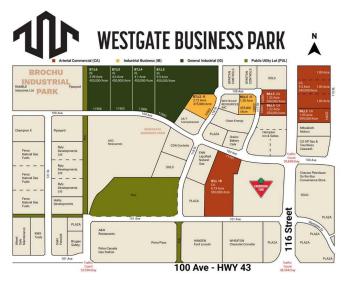

## \$1,640,000

0 Bedroom, 0.00 Bathroom, Land on 4.10 Acres

Westgate., Grande Prairie, Alberta

Final Phase of Westgate Business Park. Providing you access to the thriving economies in the oil & gas, agriculture, and forestry industries. This High visibility 4.01 -Acre Industrial lot offers direct access to all major transportation routes. Close to Grande Prairie Regional Airport and the new Grande Prairie Regional Hospital. Grande Prairie is the service hub for northern Alberta and British Columbia, with a demographic service area of more than 275,000 people. Limited premier lots still available and this is the ideal place to build your business. Wexford offers build-to-suit options to bring your design plans to life. Call a commercial REALTOR® today for more information.

## **Community Information**

| Address     | 11806 104 Avenue |
|-------------|------------------|
| Subdivision | Westgate.        |
| City        | Grande Prairie   |

| County<br>Province<br>Postal Code       | Grande Prairie<br>Alberta<br>T8V 8B5             |  |
|-----------------------------------------|--------------------------------------------------|--|
| <b>Amenities</b><br>Utilities           | Electricity at Lot Line, Natural Gas at Lot Line |  |
| Exterior                                |                                                  |  |
| Lot Description                         | City Lot                                         |  |
| Additional Information                  |                                                  |  |
| Date Listed<br>Days on Market<br>Zoning | January 7th, 2025<br>249<br>IG                   |  |
| Listing Details                         |                                                  |  |