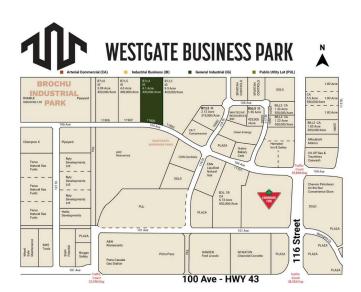

## \$1,640,000

0 Bedroom, 0.00 Bathroom, Land on 4.10 Acres

Westgate., Grande Prairie, Alberta

Final Phase of Westgate Business Park. Providing you access to the thriving economies in the oil & gas, agriculture, and forestry industries. This High visibility 4.01 -Acre Industrial lot offers direct access to all major transportation routes. Close to Grande Prairie Regional Airport and the new Grande Prairie Regional Hospital. Grande Prairie is the service hub for northern Alberta and British Columbia, with a demographic service area of more than 275,000 people. Limited premier lots still available and this is the ideal place to build your business. Wexford offers build-to-suit options to bring your design plans to life. Call a commercial REALTOR® today for more information.

## **Community Information**

| Address     | 11806 104 Avenue |
|-------------|------------------|
| Subdivision | Westgate.        |
| City        | Grande Prairie   |

| County<br>Province<br>Postal Code       | Grande Prairie<br>Alberta<br>T8V 8B5             |  |
|-----------------------------------------|--------------------------------------------------|--|
| <b>Amenities</b><br>Utilities           | Electricity at Lot Line, Natural Gas at Lot Line |  |
| Exterior                                |                                                  |  |
| Lot Description                         | City Lot                                         |  |
| Additional Information                  |                                                  |  |
| Date Listed<br>Days on Market<br>Zoning | January 7th, 2025<br>249<br>IG                   |  |
| Listing Details                         |                                                  |  |