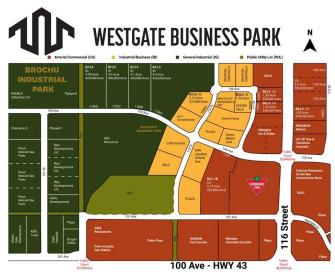

## \$1,640,000

0 Bedroom, 0.00 Bathroom, Land on 4.10 Acres

Westgate., Grande Prairie, Alberta

Final Phase of Westgate Business Park. Providing you access to the thriving economies in the oil & gas, agriculture, and forestry industries. This High visibility 4.01 -Acre Industrial lot offers direct access to all major transportation routes. Close to Grande Prairie Regional Airport and the new Grande Prairie Regional Hospital. Grande Prairie is the service hub for northern Alberta and British Columbia, with a demographic service area of more than 275,000 people. Limited premier lots still available and this is the ideal place to build your business. Wexford offers build-to-suit options to bring your design plans to life. Call a commercial REALTOR® today for more information.

## **Community Information**

| Address     | 11806 104 Avenue |
|-------------|------------------|
| Subdivision | Westgate.        |
| City        | Grande Prairie   |

| County<br>Province<br>Postal Code       | Grande Prairie<br>Alberta<br>T8V 8B5             |  |
|-----------------------------------------|--------------------------------------------------|--|
| <b>Amenities</b><br>Utilities           | Electricity at Lot Line, Natural Gas at Lot Line |  |
| Exterior                                |                                                  |  |
| Lot Description                         | City Lot                                         |  |
| Additional Information                  |                                                  |  |
| Date Listed<br>Days on Market<br>Zoning | January 7th, 2025<br>249<br>IG                   |  |
| Listing Details                         |                                                  |  |