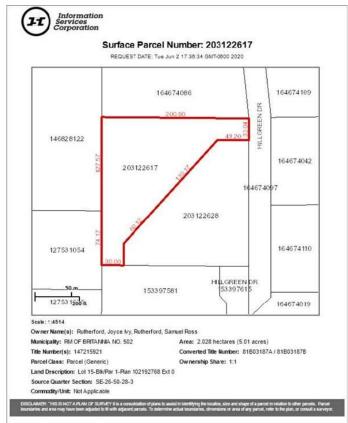

#### **Exterior**

Lot Description Irregular Lot

#### **Additional Information**

Date Listed January 10th, 2025

Days on Market 111

Zoning ACR