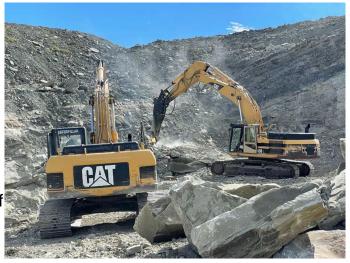

#### \$295,000

0 Bedroom, 0.00 Bathroom, Commercial on 0.00 Acres

NONE, Cowley, Alberta

Castle Rock Products is a provincially permitted sandstone quarry located 1 mile west of Cowley. Easy access to Hwy 3, currently mining a variety of sandstone product. Full product line available on request. Supplier of product to landscaping companies.