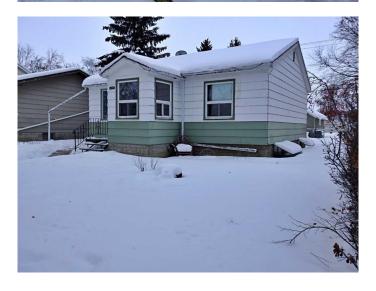

## \$179,000

3 Bedroom, 2.00 Bathroom, 800 sqft Residential on 0.14 Acres

Vermilion, Vermilion, Alberta

Rock Solid Bungalow! Located on one of the more beautifully treed avenues in Vermilion, AB. The home supplies 2 beds / 1 bathroom upstairs while providing a 1 bedroom, self-contained, basement suite. Recent updates include: all new flooring & paint upstairs, HWT, water main, as well as roughly half the windows being replaced to vinyl. Brand-new shingles will also be installed as soon as possible (weather permitting.) The backyard supplies a double-detached garage (20'x20') which is heated and is currently used as a "She-Shed" or "Man-Cave." Also in the mostly fenced backyard, a large garden area which was previously used for R.V parking. All appliances set to stay.

#### **Exterior**

Exterior Features Storage

Lot Description Garden, Back Yard, Few Trees, Gazebo

Roof Asphalt Shingle
Construction Composite Siding
Foundation Poured Concrete