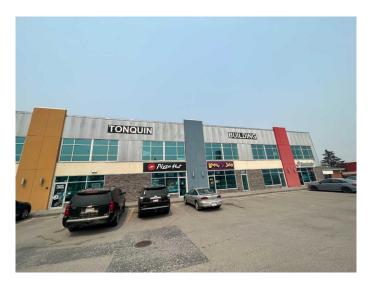

### \$1,700,000

0 Bedroom, 0.00 Bathroom, Commercial on 0.00 Acres

Mountain View, Hinton, Alberta

Prime Mixed-Use Commercial Building on Highway 16 â€" Hinton, AB

Strategically located right on Highway 16, this high-exposure mixed-use commercial property offers a strong investment opportunity in the heart of Hinton. The main floor is currently home to four well-established restaurant tenants, all on long-term leases, providing stable income.

The second floor features office or flexible space ready for customizationâ€"perfect for a variety of professional or service-based uses. The basement includes spacious warehouse/storage areas with large overhead doors, ideal for logistics or inventory-based businesses.

This property is underutilized and presents significant upside for the right buyer. With portions of the building still to be completed or leased, there's tremendous potential to add value and maximize returns.