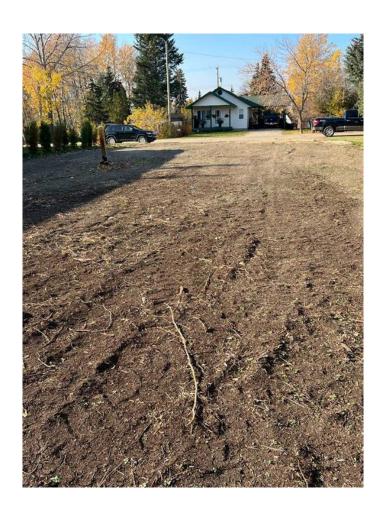

### \$65,000

0 Bedroom, 0.00 Bathroom, Land on 0.16 Acres

NONE, Beaverlodge, Alberta

Great building lot on a quiet dead-end street, fully serviced and landscaped, has a good healthy apple tree. Lot dimensions are 50 x 140 and is zoned R2 which allows new construction, mobiles and modulars under 5 years old. This property is within walking distance of schools and all amenities.