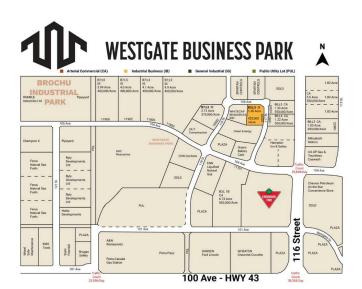

## \$578,000

0 Bedroom, 0.00 Bathroom, Land on 1.36 Acres

Westgate., Grande Prairie, Alberta

Final Phase of Westgate Business Park. Providing you access to the thriving economies in the oil & gas, agriculture, and forestry industries. This High visibility 1.36 acre Industrial lot offers direct access to all major transportation routes. Close to Grande Prairie Regional Airport and the new Grande Prairie Regional Hospital. Grande Prairie is the service hub for northern Alberta and British Columbia, with a demographic service area of more than 275,000 people. Limited premier lots still available and this is the ideal place to build your business. Wexford offers build-to-suit options to bring your design plans to life. Call a commercial REALTOR® today for more information.

## **Community Information**

| Address     | 10502 117 Street |
|-------------|------------------|
| Subdivision | Westgate.        |
| City        | Grande Prairie   |

| County<br>Province<br>Postal Code | Grande Prairie<br>Alberta<br>T8V 8B5             |  |
|-----------------------------------|--------------------------------------------------|--|
| <b>Amenities</b><br>Utilities     | Electricity at Lot Line, Natural Gas at Lot Line |  |
| Exterior                          |                                                  |  |
| Lot Description                   | City Lot, Cleared                                |  |
| Additional Information            |                                                  |  |
| Date Listed                       | January 7th, 2025                                |  |
| Days on Market                    | 249                                              |  |
| Zoning                            | IB                                               |  |
| Listing Details                   |                                                  |  |