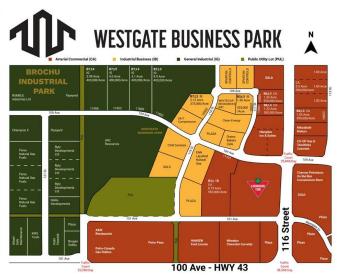

## \$578,000

0 Bedroom, 0.00 Bathroom, Land on 1.36 Acres

Westgate., Grande Prairie, Alberta

Final Phase of Westgate Business Park. Providing you access to the thriving economies in the oil & gas, agriculture, and forestry industries. This High visibility 1.36 acre Industrial lot offers direct access to all major transportation routes. Close to Grande Prairie Regional Airport and the new Grande Prairie Regional Hospital. Grande Prairie is the service hub for northern Alberta and British Columbia, with a demographic service area of more than 275,000 people. Limited premier lots still available and this is the ideal place to build your business. Wexford offers build-to-suit options to bring your design plans to life. Call a commercial REALTOR® today for more information.

## **Community Information**

| Address     | 10502 117 Street |
|-------------|------------------|
| Subdivision | Westgate.        |
| City        | Grande Prairie   |

| County<br>Province<br>Postal Code | Grande Prairie<br>Alberta<br>T8V 8B5             |  |
|-----------------------------------|--------------------------------------------------|--|
| <b>Amenities</b><br>Utilities     | Electricity at Lot Line, Natural Gas at Lot Line |  |
| Exterior                          |                                                  |  |
| Lot Description                   | City Lot, Cleared                                |  |
| Additional Information            |                                                  |  |
| Date Listed                       | January 7th, 2025                                |  |
| Days on Market                    | 249                                              |  |
| Zoning                            | IB                                               |  |
| Listing Details                   |                                                  |  |