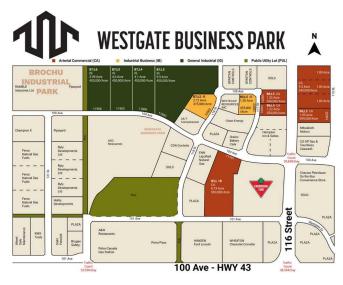

## \$578,000

0 Bedroom, 0.00 Bathroom, Land on 1.36 Acres

Westgate., Grande Prairie, Alberta

Final Phase of Westgate Business Park. Providing you access to the thriving economies in the oil & gas, agriculture, and forestry industries. This High visibility 1.36 acre Industrial lot offers direct access to all major transportation routes. Close to Grande Prairie Regional Airport and the new Grande Prairie Regional Hospital. Grande Prairie is the service hub for northern Alberta and British Columbia, with a demographic service area of more than 275,000 people. Limited premier lots still available and this is the ideal place to build your business. Wexford offers build-to-suit options to bring your design plans to life. Call a commercial REALTOR® today for more information.

## **Community Information**

| Address     | 10502 117 Street |
|-------------|------------------|
| Subdivision | Westgate.        |
| City        | Grande Prairie   |

| County<br>Province<br>Postal Code | Grande Prairie<br>Alberta<br>T8V 8B5             |  |
|-----------------------------------|--------------------------------------------------|--|
| <b>Amenities</b><br>Utilities     | Electricity at Lot Line, Natural Gas at Lot Line |  |
| Exterior                          |                                                  |  |
| Lot Description                   | City Lot, Cleared                                |  |
| Additional Information            |                                                  |  |
| Date Listed                       | January 7th, 2025                                |  |
| Days on Market                    | 249                                              |  |
| Zoning                            | IB                                               |  |
| Listing Details                   |                                                  |  |