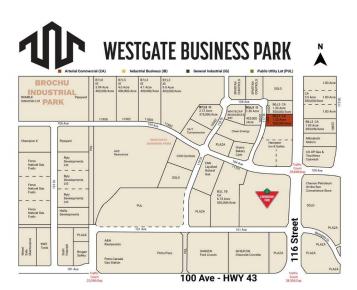

#### \$671,000

0 Bedroom, 0.00 Bathroom, Land on 1.22 Acres

Westgate., Grande Prairie, Alberta

Final Phase of Westgate Business Park, Grande Prairie's premier power center for retail and commercial business. Full Municipal services available on this 1.22

Acre commercial lot that offers over 152 feet of frontage on 116 street.

Direct access to all major transportation routes. Close to Grande Prairie Regional Airport and the new Grande Prairie Regional Hospital with signalized intersections.

Highest standards of development with wide roads and sidewalks. Wexford Developments offers build-to-suit options to bring any design to life for your business. Call your Commercial REALTOR ® today for additional information.

## **Community Information**

| 10501 117 Street |
|------------------|
| Westgate.        |
| Grande Prairie   |
| Grande Prairie   |
|                  |

| Province               | Alberta                                             |  |
|------------------------|-----------------------------------------------------|--|
| Postal Code            | T8V 8B5                                             |  |
| Amenities              |                                                     |  |
| Utilities              | Electricity at Lot Line, Natural Gas at Lot Line    |  |
| Exterior               |                                                     |  |
| Lot Description        | City Lot, Near Shopping Center, Near Public Transit |  |
| Additional Information |                                                     |  |
| Date Listed            | January 7th, 2025                                   |  |
| Days on Market         | 226                                                 |  |
| Zoning                 | CA                                                  |  |