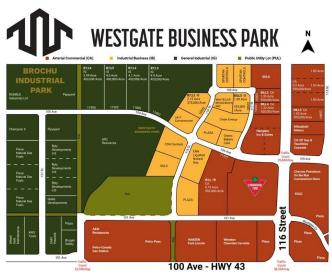

#### \$671,000

0 Bedroom, 0.00 Bathroom, Land on 1.22 Acres

Westgate., Grande Prairie, Alberta

Final Phase of Westgate Business Park, Grande Prairie's premier power center for retail and commercial business. Full Municipal services available on this 1.22

Acre commercial lot that offers over 152 feet of frontage on 116 street.

Direct access to all major transportation routes. Close to Grande Prairie Regional Airport and the new Grande Prairie Regional Hospital with signalized intersections.

Highest standards of development with wide roads and sidewalks. Wexford Developments offers build-to-suit options to bring any design to life for your business. Call your Commercial REALTOR ® today for additional information.

## **Community Information**

| 10501 117 Street |
|------------------|
| Westgate.        |
| Grande Prairie   |
| Grande Prairie   |
|                  |

| Province               | Alberta                                             |  |
|------------------------|-----------------------------------------------------|--|
| Postal Code            | T8V 8B5                                             |  |
| Amenities              |                                                     |  |
| Utilities              | Electricity at Lot Line, Natural Gas at Lot Line    |  |
| Exterior               |                                                     |  |
| Lot Description        | City Lot, Near Shopping Center, Near Public Transit |  |
| Additional Information |                                                     |  |
| Date Listed            | January 7th, 2025                                   |  |
| Days on Market         | 226                                                 |  |
| Zoning                 | CA                                                  |  |