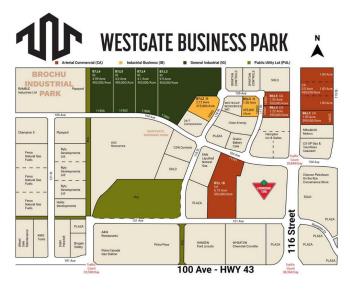

#### \$671,000

0 Bedroom, 0.00 Bathroom, Land on 1.22 Acres

Westgate., Grande Prairie, Alberta

Final Phase of Westgate Business Park, Grande Prairie's premier power center for retail and commercial business. Full Municipal services available on this 1.22

Acre commercial lot that offers over 152 feet of frontage on 116 street.

Direct access to all major transportation routes. Close to Grande Prairie Regional Airport and the new Grande Prairie Regional Hospital with signalized intersections.

Highest standards of development with wide roads and sidewalks. Wexford Developments offers build-to-suit options to bring any design to life for your business. Call your Commercial REALTOR ® today for additional information.

## **Community Information**

| 10501 117 Street |
|------------------|
| Westgate.        |
| Grande Prairie   |
| Grande Prairie   |
|                  |

| Province               | Alberta                                             |  |
|------------------------|-----------------------------------------------------|--|
| Postal Code            | T8V 8B5                                             |  |
| Amenities              |                                                     |  |
| Utilities              | Electricity at Lot Line, Natural Gas at Lot Line    |  |
| Exterior               |                                                     |  |
| Lot Description        | City Lot, Near Shopping Center, Near Public Transit |  |
| Additional Information |                                                     |  |
| Date Listed            | January 7th, 2025                                   |  |
| Days on Market         | 226                                                 |  |
| Zoning                 | CA                                                  |  |