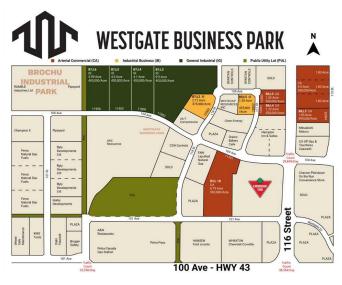

#### \$730,170

0 Bedroom, 0.00 Bathroom, Land on 1.83 Acres

Westgate., Grande Prairie, Alberta

Final Phase of Westgate Business Park, Grande Prairie's premier power center for retail and commercial business.

Full Municipal services available on this 1.83 Acre commercial lot that offers over 152 feet of frontage on 116 street.

Direct access to all major transportation routes. Close to Grande Prairie Regional Airport and the new Grande Prairie Regional Hospital with signalized intersections. Highest standards of development with wide roads and sidewalks. Wexford Developments offers build-to-suit options to bring any design to life for your business.

# **Community Information**

| Address     | 10602 115 Street |
|-------------|------------------|
| Subdivision | Westgate.        |
| City        | Grande Prairie   |

| County      | Grande Prairie |
|-------------|----------------|
| Province    | Alberta        |
| Postal Code | T8V 8B5        |