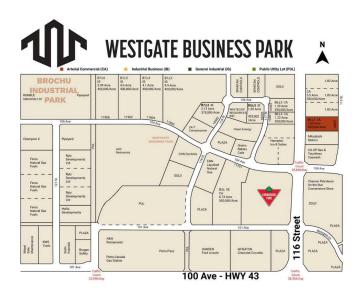

#### \$730,170

0 Bedroom, 0.00 Bathroom, Land on 1.83 Acres

Westgate., Grande Prairie, Alberta

Final Phase of Westgate Business Park, Grande Prairie's premier power center for retail and commercial business.

Full Municipal services available on this 1.83 Acre commercial lot that offers over 152 feet of frontage on 116 street.

Direct access to all major transportation routes. Close to Grande Prairie Regional Airport and the new Grande Prairie Regional Hospital with signalized intersections. Highest standards of development with wide roads and sidewalks. Wexford Developments offers build-to-suit options to bring any design to life for your business.

# **Community Information**

| Address     | 10602 115 Street |
|-------------|------------------|
| Subdivision | Westgate.        |
| City        | Grande Prairie   |

| County      | Grande Prairie |
|-------------|----------------|
| Province    | Alberta        |
| Postal Code | T8V 8B5        |