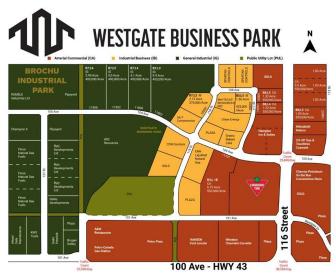

#### \$730,170

0 Bedroom, 0.00 Bathroom, Land on 1.83 Acres

Westgate., Grande Prairie, Alberta

Final Phase of Westgate Business Park, Grande Prairie's premier power center for retail and commercial business.

Full Municipal services available on this 1.83 Acre commercial lot that offers over 152 feet of frontage on 116 street.

Direct access to all major transportation routes. Close to Grande Prairie Regional Airport and the new Grande Prairie Regional Hospital with signalized intersections. Highest standards of development with wide roads and sidewalks. Wexford Developments offers build-to-suit options to bring any design to life for your business.

# **Community Information**

| Address     | 10602 115 Street |
|-------------|------------------|
| Subdivision | Westgate.        |
| City        | Grande Prairie   |

| County      | Grande Prairie |
|-------------|----------------|
| Province    | Alberta        |
| Postal Code | T8V 8B5        |