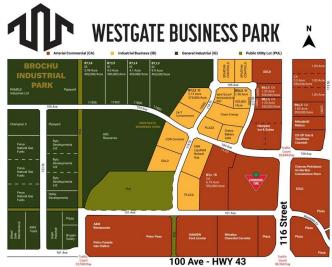

## \$1,596,000

0 Bedroom, 0.00 Bathroom, Land on 3.99 Acres

Westgate., Grande Prairie, Alberta

Final Phase of Westgate Business Park. Providing you access to the thriving economies in the oil & gas, agriculture, and forestry industries. This High visibility 3.99 -acre Industrial lot offers direct access to all major transportation routes. Close to Grande Prairie Regional Airport and the new Grande Prairie Regional Hospital. Grande Prairie is the service hub for northern Alberta and British Columbia, with a demographic service area of more than 275,000 people. Limited premier lots still available and this is the ideal place to built your business. Wexford offers build-to-suit options to bring your design plans to life. Call a commercial REALTOR® today for more information.

#### **Community Information**

Address 11906 104 Avenue

Subdivision Westgate.

City Grande Prairie

County Grande Prairie

Province Alberta
Postal Code T8V 8B5

## **Additional Information**

Date Listed January 7th, 2025

Days on Market 249

Zoning IG - General Industrial