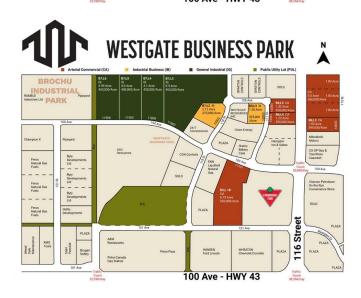

## \$1,596,000

0 Bedroom, 0.00 Bathroom, Land on 3.99 Acres

Westgate., Grande Prairie, Alberta

Final Phase of Westgate Business Park. Providing you access to the thriving economies in the oil & gas, agriculture, and forestry industries. This High visibility 3.99 -acre Industrial lot offers direct access to all major transportation routes. Close to Grande Prairie Regional Airport and the new Grande Prairie Regional Hospital. Grande Prairie is the service hub for northern Alberta and British Columbia, with a demographic service area of more than 275,000 people. Limited premier lots still available and this is the ideal place to built your business. Wexford offers build-to-suit options to bring your design plans to life. Call a commercial REALTOR® today for more information.

#### **Community Information**

Address 11906 104 Avenue

Subdivision Westgate.

City Grande Prairie

County Grande Prairie

Province Alberta
Postal Code T8V 8B5

## **Additional Information**

Date Listed January 7th, 2025

Days on Market 249

Zoning IG - General Industrial