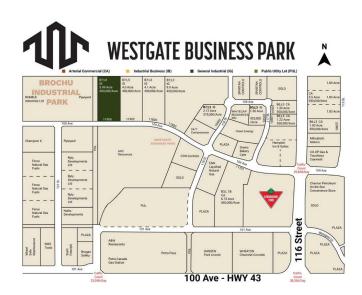

## \$1,596,000

0 Bedroom, 0.00 Bathroom, Land on 3.99 Acres

Westgate., Grande Prairie, Alberta

Final Phase of Westgate Business Park. Providing you access to the thriving economies in the oil & gas, agriculture, and forestry industries. This High visibility 3.99 -acre Industrial lot offers direct access to all major transportation routes. Close to Grande Prairie Regional Airport and the new Grande Prairie Regional Hospital. Grande Prairie is the service hub for northern Alberta and British Columbia, with a demographic service area of more than 275,000 people. Limited premier lots still available and this is the ideal place to built your business. Wexford offers build-to-suit options to bring your design plans to life. Call a commercial REALTOR® today for more information.

#### **Community Information**

Address 11906 104 Avenue

Subdivision Westgate.

City Grande Prairie

County Grande Prairie

Province Alberta
Postal Code T8V 8B5

## **Additional Information**

Date Listed January 7th, 2025

Days on Market 249

Zoning IG - General Industrial