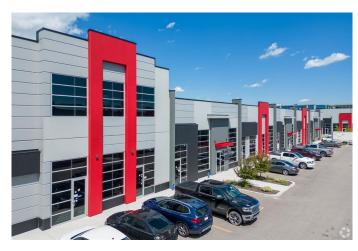

# \$1,159,515 - 3135, 6520 36 Street Ne, Calgary

MLS® #A2184053

\$1,159,515

0 Bedroom, 0.00 Bathroom, Commercial on 0.00 Acres

Saddleridge Industrial, Calgary, Alberta

Welcome To #3135-6520 36 Street NE Metro Mall BOOSTING 3681 sellable SQFT can add additional 1-4 more units 2200-10,000 sqft can be added (as partition walls will be installed prior to possession. This unit is conveniently located off BUSY 36 ST NE leading to the Airport Tunnel. These modern units are available for possession immediately. This trendy building offers a range of mixed-use opportunities from Retail, Office, to Light Industrial, and is perfect for businesses looking for ample space to thrive.. All units are single title and can be sold individually. Located just a few minutes drive from the Calgary International Airport and within walking distance to the LRT, this unit is highly accessible and conveniently situated. The building comes with ample parking spaces for both customers and employees, providing ease of access and convenience to all. The unit's I-B zoning also makes it ideal for a wide range of uses, such as medical facilities, exercise and fitness studios, yoga studios, financial services, child care facilities, restaurants and bars, and even post-secondary institutions (subject to city approvals)

## **Community Information**

Address 3135, 6520 36 Street Ne Subdivision Saddleridge Industrial

City Calgary
County Calgary
Province Alberta
Postal Code T3J 2L3