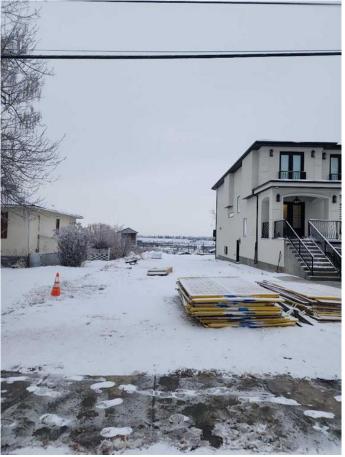

#### \$579,900

0 Bedroom, 0.00 Bathroom, Land on 0.16 Acres

Winston Heights/Mountview, Calgary, Alberta

Welcome to a prime opportunity in the highly sought-after community of Winston Heights! This expansive 33 ft x 212 ft lot offers a rare chance to build your dream home or investment project in one of Calgary's most desirable inner-city neighborhoods. Nestled in a quiet, established area, the property boasts breathtaking views and unparalleled convenience. Located just minutes from downtown Calgary, this lot provides easy access to major thoroughfares, including Highway 1 and Highway 2, ensuring effortless travel throughout the city and beyond. Winston Heights is a vibrant district that seamlessly blends character and modern living. With an influx of new, high-end homes being developed, the area is rapidly transforming into a premier residential hub while maintaining its peaceful charm. The exceptional depth of this lot opens endless possibilities. Many new builds in the area take advantage of the space to construct secondary homes or detached structures at the rear of the lot. Without a back alley, the property offers added privacy and a unique layout perfect for a variety of design options. This is a rare offering in an area where larger lots are increasingly hard to find. Don't miss this chance to secure a prime piece of land in a growing and prestigious community. Call today to explore the endless potential of this incredible property!