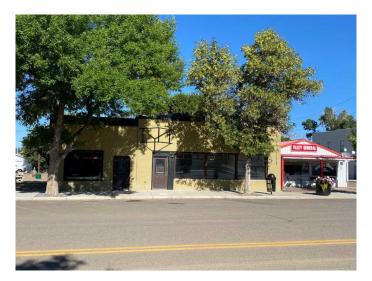

# \$339,900 - 165 Centre Street, Tilley

MLS® #A2183480

## \$339,900

4 Bedroom, 3.00 Bathroom, 3,340 sqft Residential on 0.08 Acres

NONE, Tilley, Alberta

RESIDENTIAL PROPERTY in the heart of Tilly AB. Located only 22km east of Brooks, this hamlet is a great community! The single story building is 3340 sqft. A washroom, with wheel chair accessibility. There a office space, a space previously used as a salon, and a work storage area, these spaces cold easily be converted to more living space. The residential space has 2080 sqft, with 4 bedrooms, a 3 piece main bathroom. Primary has a walk in closet, and 4 piece ensuite. The property also has a basement with an additional 2240 sqft. The backyard features a 12x24 storage garage.