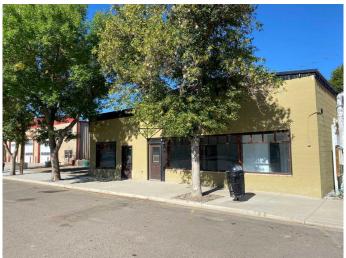

## \$339,900

4 Bedroom, 3.00 Bathroom, 3,340 sqft Residential on 0.08 Acres

NONE, Tilley, Alberta

RESIDENTIAL PROPERTY in the heart of Tilly AB. Located only 22km east of Brooks, this hamlet is a great community! The single story building is 3340 sqft. A washroom, with wheel chair accessibility. There a office space, a space previously used as a salon, and a work storage area, these spaces cold easily be converted to more living space. The residential space has 2080 sqft, with 4 bedrooms, a 3 piece main bathroom. Primary has a walk in closet, and 4 piece ensuite. The property also has a basement with an additional 2240 sqft. The backyard features a 12x24 storage garage.