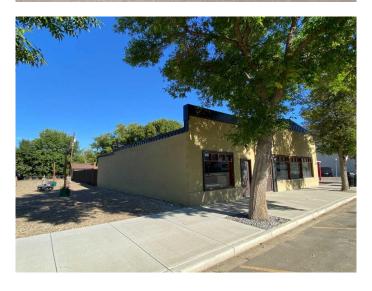

## \$339,900

4 Bedroom, 3.00 Bathroom, 3,340 sqft Residential on 0.08 Acres

NONE, Tilley, Alberta

RESIDENTIAL PROPERTY in the heart of Tilly AB. Located only 22km east of Brooks, this hamlet is a great community! The single story building is 3340 sqft. A washroom, with wheel chair accessibility. There a office space, a space previously used as a salon, and a work storage area, these spaces cold easily be converted to more living space. The residential space has 2080 sqft, with 4 bedrooms, a 3 piece main bathroom. Primary has a walk in closet, and 4 piece ensuite. The property also has a basement with an additional 2240 sqft. The backyard features a 12x24 storage garage.