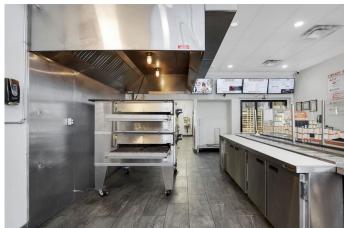

### \$349,900

0 Bedroom, 0.00 Bathroom, Commercial on 0.00 Acres

Kingsview Industrial Park, Airdrie, Alberta

This well-established pizza restaurant franchise, located in Airdrie, presents an exceptional opportunity for prospective buyers. Operating successfully within a high-traffic shopping centre, it is the sole pizza restaurant in the plaza, ensuring a consistent and loyal customer base. The business benefits from high sales volume, bolstered by a strong delivery service that serves a large daily clientele. The prime location ensures significant foot traffic and visibility, making it a popular choice for both dine-in and takeout patrons.

As part of a reputable franchise, the restaurant enjoys robust brand recognition and customer loyalty, cultivated over its long-standing presence in the community. With an increasing demand for quick-service dining and takeout, there is substantial potential for growth, particularly in expanding delivery services. This opportunity offers a solid foundation and a promising future for anyone looking to invest in Airdrie's dynamic food scene.