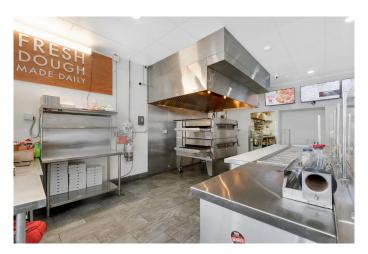

### \$349,900

0 Bedroom, 0.00 Bathroom, Commercial on 0.00 Acres

Kingsview Industrial Park, Airdrie, Alberta

This well-established pizza restaurant franchise, located in Airdrie, presents an exceptional opportunity for prospective buyers. Operating successfully within a high-traffic shopping centre, it is the sole pizza restaurant in the plaza, ensuring a consistent and loyal customer base. The business benefits from high sales volume, bolstered by a strong delivery service that serves a large daily clientele. The prime location ensures significant foot traffic and visibility, making it a popular choice for both dine-in and takeout patrons.

As part of a reputable franchise, the restaurant enjoys robust brand recognition and customer loyalty, cultivated over its long-standing presence in the community. With an increasing demand for quick-service dining and takeout, there is substantial potential for growth, particularly in expanding delivery services. This opportunity offers a solid foundation and a promising future for anyone looking to invest in Airdrie's dynamic food scene.