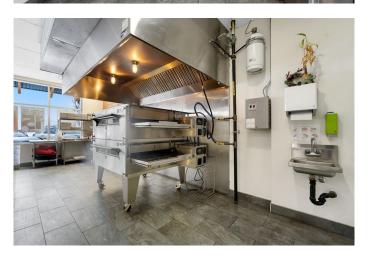

### \$349,900

0 Bedroom, 0.00 Bathroom, Commercial on 0.00 Acres

Kingsview Industrial Park, Airdrie, Alberta

This well-established pizza restaurant franchise, located in Airdrie, presents an exceptional opportunity for prospective buyers. Operating successfully within a high-traffic shopping centre, it is the sole pizza restaurant in the plaza, ensuring a consistent and loyal customer base. The business benefits from high sales volume, bolstered by a strong delivery service that serves a large daily clientele. The prime location ensures significant foot traffic and visibility, making it a popular choice for both dine-in and takeout patrons.

As part of a reputable franchise, the restaurant enjoys robust brand recognition and customer loyalty, cultivated over its long-standing presence in the community. With an increasing demand for quick-service dining and takeout, there is substantial potential for growth, particularly in expanding delivery services. This opportunity offers a solid foundation and a promising future for anyone looking to invest in Airdrie's dynamic food scene.