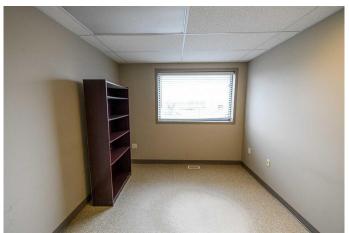

### \$3,500

0 Bedroom, 0.00 Bathroom, Commercial on 0.00 Acres

Richmond Industrial Park, Grande Prairie, Alberta

Amazing value for this well laid out commercial space. Inside you will find 2 floors, the first floor offers a waiting room. 2 washrooms, and a large open area that makes a great bullpen area for multiple employees. The rear of the building features a warehouse space with shop door. Upstairs you will find another office and large open area. Situated off highway 40 and easy access makes this a great location with a fantastic layout for your business. Available to purchase, see MLS A2183007