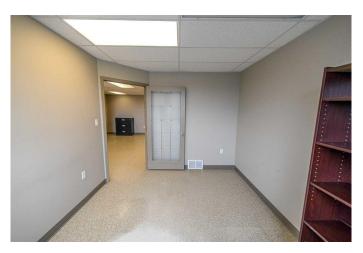

### \$3,500

0 Bedroom, 0.00 Bathroom, Commercial on 0.00 Acres

Richmond Industrial Park, Grande Prairie, Alberta

Amazing value for this well laid out commercial space. Inside you will find 2 floors, the first floor offers a waiting room. 2 washrooms, and a large open area that makes a great bullpen area for multiple employees. The rear of the building features a warehouse space with shop door. Upstairs you will find another office and large open area. Situated off highway 40 and easy access makes this a great location with a fantastic layout for your business. Available to purchase, see MLS A2183007