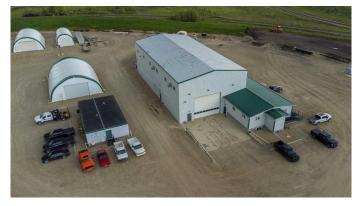

#### \$2,650,000

0 Bedroom, 0.00 Bathroom, Commercial on 12.45 Acres

NONE, Didsbury, Alberta

Discover an exceptional investment opportunity in Didsbury, Alberta! Nestled on 12.45 acres of prime industrial land, this property boasts a range of versatile structures and is 100% leased on a 5-year term. Highlights include:

 $\hat{a}$ €¢ A spacious steel-framed welding shop with a remarkable  $35\hat{a}$ €<sup>TM</sup> clear span, a 15-ton crane and a 10-ton

crane. 1,837 SF of office space complete with a finished basement for added functionality.  $\hat{a} \in \phi$  Multiple other buildings on site for storage or industrial uses.

• Phase 2 Environmental report available. • Potential to install Rail Spur

Built in 2014