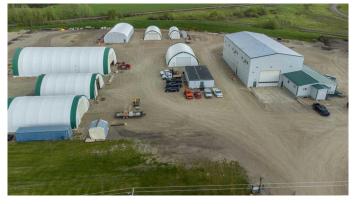

#### \$2,650,000

0 Bedroom, 0.00 Bathroom, Commercial on 12.45 Acres

NONE, Didsbury, Alberta

Discover an exceptional investment opportunity in Didsbury, Alberta! Nestled on 12.45 acres of prime industrial land, this property boasts a range of versatile structures and is 100% leased on a 5-year term. Highlights include:

 $\hat{a}$ €¢ A spacious steel-framed welding shop with a remarkable  $35\hat{a}$ €<sup>TM</sup> clear span, a 15-ton crane and a 10-ton

crane. 1,837 SF of office space complete with a finished basement for added functionality.  $\hat{a} \in \phi$  Multiple other buildings on site for storage or industrial uses.

• Phase 2 Environmental report available. • Potential to install Rail Spur

Built in 2014