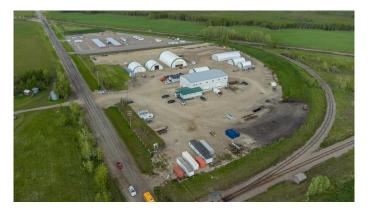

#### \$2,650,000

0 Bedroom, 0.00 Bathroom, Commercial on 12.45 Acres

NONE, Didsbury, Alberta

Discover an exceptional investment opportunity in Didsbury, Alberta! Nestled on 12.45 acres of prime industrial land, this property boasts a range of versatile structures and is 100% leased on a 5-year term. Highlights include:

 $\hat{a}$ €¢ A spacious steel-framed welding shop with a remarkable  $35\hat{a}$ €<sup>TM</sup> clear span, a 15-ton crane and a 10-ton

crane. 1,837 SF of office space complete with a finished basement for added functionality.  $\hat{a} \in \phi$  Multiple other buildings on site for storage or industrial uses.

• Phase 2 Environmental report available. • Potential to install Rail Spur

Built in 2014