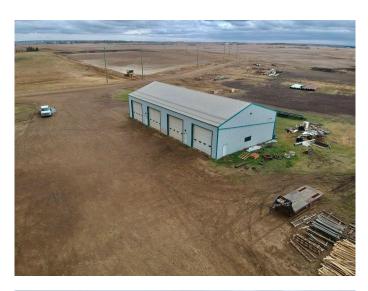

#### \$1,200,000

0 Bedroom, 0.00 Bathroom, Commercial on 7.84 Acres

Ervick Industrial, Rural Camrose County, Alberta

What an opportunity. 7.84 acres(on two titles) with a 5000 sq ft shop available today! Good compacted yard site, fully serviced with Edmonton City water and close proximity to Camrose, Nisku and Edmonton. The empty yard space may be available for lease as well. Currently a lay down yard for a pipe company.