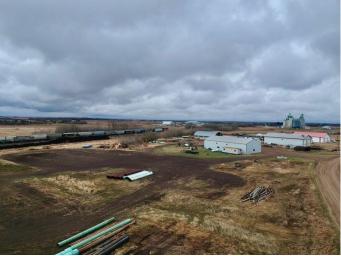

#### \$1,200,000

0 Bedroom, 0.00 Bathroom, Commercial on 7.84 Acres

Ervick Industrial, Rural Camrose County, Alberta

What an opportunity. 7.84 acres(on two titles) with a 5000 sq ft shop available today! Good compacted yard site, fully serviced with Edmonton City water and close proximity to Camrose, Nisku and Edmonton. The empty yard space may be available for lease as well. Currently a lay down yard for a pipe company.