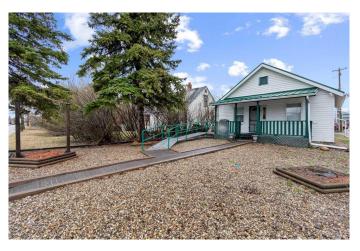

#### \$185,000

0 Bedroom, 0.00 Bathroom, Commercial on 0.09 Acres

Central Business District., Grande Prairie, Alberta

Discover a rare opportunity in the heart of Grande Prairieâ€"a 778-square-foot mixed-use commercial property perfectly positioned on 102 Avenue between Tim Horton's and Muskoseepi Park. This versatile property offers commercial upgrades, ample rear parking with alley access, and abundant street parking for clients. Wheelchair access at the front welcomes visitors into a functional main floor, making it an ideal choice for a small business/retail/message with the opportunity to have living quarters at the rear of the building. For more details or to arrange a viewing, contact your local Commercial Realtor®.

Built in 1940