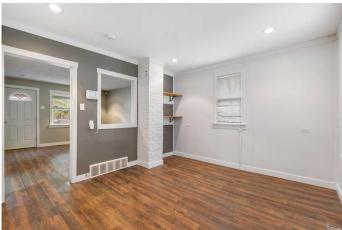

#### \$185,000

0 Bedroom, 0.00 Bathroom, Commercial on 0.09 Acres

Central Business District., Grande Prairie, Alberta

Discover a rare opportunity in the heart of Grande Prairieâ€"a 778-square-foot mixed-use commercial property perfectly positioned on 102 Avenue between Tim Horton's and Muskoseepi Park. This versatile property offers commercial upgrades, ample rear parking with alley access, and abundant street parking for clients. Wheelchair access at the front welcomes visitors into a functional main floor, making it an ideal choice for a small business/retail/message with the opportunity to have living quarters at the rear of the building. For more details or to arrange a viewing, contact your local Commercial Realtor®.