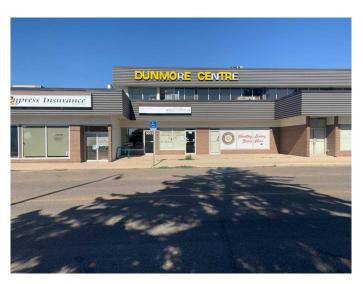

# \$8 - 205, 1601 Dunmore Road Se, Medicine Hat

MLS® #A2182435

#### \$8

0 Bedroom, 0.00 Bathroom, Commercial on 0.00 Acres

Southview-Park Meadows, Medicine Hat, Alberta

Centrally located second floor office space. This space has 3 good sized offices, all with large windows, Board room and open reception/waiting area (or could be used as bullpen office space). Beautiful View of park Behind and lots of natural light. Shared washrooms for the Tenants on the second floor. Operating costs \$6.78/sq ft (includes utilities)

### **Community Information**

Address 205, 1601 Dunmore Road Se

Subdivision Southview-Park Meadows

City Medicine Hat
County Medicine Hat

Province Alberta
Postal Code T1A 1Z8