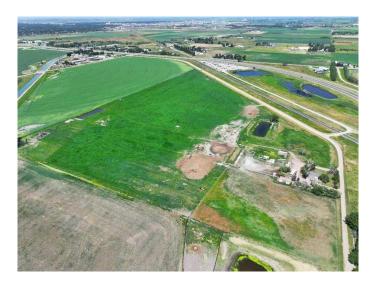

#### \$3,000,000

0 Bedroom, 0.00 Bathroom, Agri-Business on 0.00 Acres

NONE, Rural Lethbridge County, Alberta

Located just outside of Lethbridge, this 39.36-acre parcel offers exceptional development potential. With its close proximity to Highway 4, this land is easily accessible, providing a convenient gateway to the city and beyond. The property backs onto the growing commercial area of Stewart Siding.