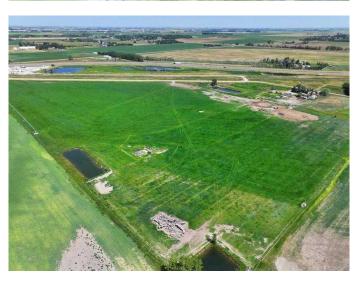

#### \$3,000,000

0 Bedroom, 0.00 Bathroom, Agri-Business on 0.00 Acres

NONE, Rural Lethbridge County, Alberta

Located just outside of Lethbridge, this 39.36-acre parcel offers exceptional development potential. With its close proximity to Highway 4, this land is easily accessible, providing a convenient gateway to the city and beyond. The property backs onto the growing commercial area of Stewart Siding.