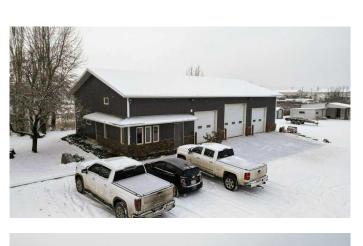

# \$1,350,000 - 22904 110 Avenue Nw, Edmonton

MLS® #A2181377

#### \$1,350,000

0 Bedroom, 0.00 Bathroom, Commercial on 1.28 Acres

Winterburn Industrial West, Edmonton, Alberta

2937 Sq ft Building on 1.28 acres in Winterburn. Additional 440 sq. ft. Mezzanine for addition offices or board room. 3 over head doors and additional storage buildings . Land is compacted gravel, fully fenced and gated. Great opportunity for trucking Companies, manufacturers and more.