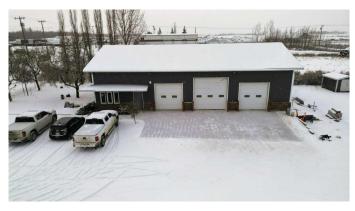

# \$1,350,000 - 22904 110 Avenue Nw, Edmonton

MLS® #A2181377

#### \$1,350,000

0 Bedroom, 0.00 Bathroom, Commercial on 1.28 Acres

Winterburn Industrial West, Edmonton, Alberta

2937 Sq ft Building on 1.28 acres in Winterburn. Additional 440 sq. ft. Mezzanine for addition offices or board room. 3 over head doors and additional storage buildings . Land is compacted gravel, fully fenced and gated. Great opportunity for trucking Companies, manufacturers and more.