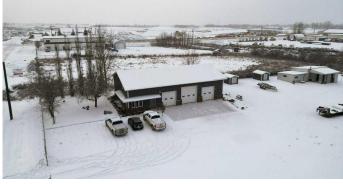

# \$1,350,000 - 22904 110 Avenue Nw, Edmonton

MLS® #A2181377

#### \$1,350,000

0 Bedroom, 0.00 Bathroom, Commercial on 1.28 Acres

Winterburn Industrial West, Edmonton, Alberta

2937 Sq ft Building on 1.28 acres in Winterburn. Additional 440 sq. ft. Mezzanine for addition offices or board room. 3 over head doors and additional storage buildings . Land is compacted gravel, fully fenced and gated. Great opportunity for trucking Companies, manufacturers and more.