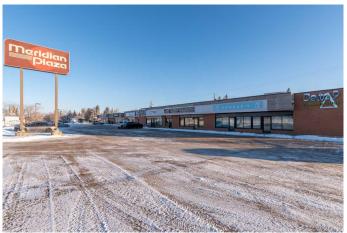

### \$175,000

0 Bedroom, 0.00 Bathroom, Commercial on 0.00 Acres

Aurora, Lloydminster, Saskatchewan

Nestled along the bustling Highway 17, this well-established restaurant exudes a charm that is as inviting as it is enduring. Modernity and tradition blend seamlessly within its walls, where every corner holds a story waiting to be savoured. The sale of the business includes modern equipment and tasteful furnishings that add an air of sophistication. With seating for over 50 patrons, this culinary haven promises not just a meal but an experience. While previously operating solely as a take-out service, the restaurant now stands poised for full-service glory, ready to welcome guests into its warm embrace. An attractive lease ensures stability and ease, making this opportunity one not to be missed. Quick possession is available.

## **Community Information**

Address 3415 50 Avenue

Subdivision Aurora

City Lloydminster

County Lloydminster

Province Saskatchewan

Postal Code **S9V 0N9** 