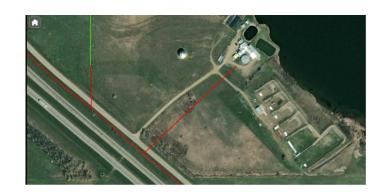

## \$110,000

0 Bedroom, 0.00 Bathroom, Land on 7.49 Acres

NONE, Rural Newell, County of, Alberta

Click brochure link for more details. 7.49 Acres of land in Newell County, west of Brooks town centre. 3 Phase power lines are nearby. LINC 0027395541, Title number 231308314. Preliminary plans for development opportunity can be shared with successful buyer.

# **Community Information**

Address 145048 192 Township N

Subdivision NONE

City Rural Newell, County of

County Newell, County of

Province Alberta
Postal Code T0J 0Z0