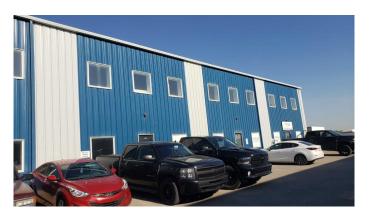

#### \$2,740,200

0 Bedroom, 0.00 Bathroom, Commercial on 0.00 Acres

Shepard Industrial, Calgary, Alberta

10,800 sf Office/Warehouse with 6,000 sf fenced yard located in Shepard Industrial Park with convenient access to 84th Street, Glenmore, Stoney and Deerfoot trails. The warehouse has storage, radiant heat and make up air. Bring in the New Year in your new location. This property is also listed for lease.