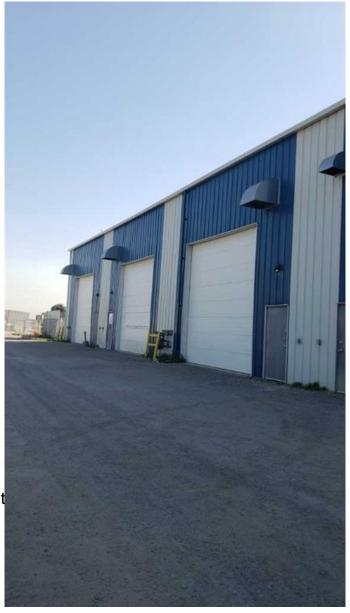

#### \$2,740,200

0 Bedroom, 0.00 Bathroom, Commercial on 0.00 Acres

Shepard Industrial, Calgary, Alberta

10,800 sf Office/Warehouse with 6,000 sf fenced yard located in Shepard Industrial Park with convenient access to 84th Street, Glenmore, Stoney and Deerfoot trails. The warehouse has storage, radiant heat and make up air. Bring in the New Year in your new location. This property is also listed for lease.