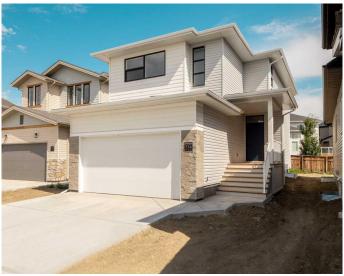

# \$559,875 - 714 Violet Place W, Lethbridge

MLS® #A2180225

## \$559,875

3 Bedroom, 3.00 Bathroom, 1,673 sqft Residential on 0.09 Acres

Country Meadows Estates, Lethbridge, Alberta

The "Isla" by Avonlea Homes is the perfect family home. Located in the architecturally controlled community of Country Meadows. The main level hosts a notched out dining nook, eating bar on the kitchen island, walk in pantry. Large windows and tall ceilings make the main floor feel very bright and open. Also notice the new look of the flat painted ceilings. Upstairs resides the 3 bedrooms with the master including an en-suite and walk in closet. The ensuite has a large 5 foot walk-in shower and His/Her sinks. Great Bonus room area for the family to enjoy. Bonus room is in the middle of the upstairs giving privacy to the master retreat from the kids bedrooms. Convenience of laundry is also upstairs. The basement is undeveloped but set up for family room, bedroom and another full bath. Home is virtually Staged. New Home Warranty. FIRST TIME BUYER! ASK ABOUT THE NEW GOVERNMENT GST REBATE. Certain restrictions apply

# **Community Information**

Address 714 Violet Place W

Subdivision Country Meadows Estates

City Lethbridge
County Lethbridge
Province Alberta

Postal Code T1J5V1