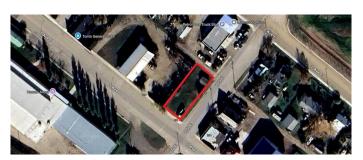

## \$31,500

0 Bedroom, 0.00 Bathroom, Land on 0.15 Acres

NONE, Hussar, Alberta

Looking for a great priced commercial lot? Well, you have found it. This 50 foot corner lot in Hussar has endless possibilities. With alley access and a shed already in place. Hussar is located approx. 25 minutes east of Strathmore.

# **Community Information**

Address 128 1 Avenue E

Subdivision NONE City Hussar

County Wheatland County

Province Alberta
Postal Code T0J1S0

#### **Exterior**

Lot Description Cleared, Back Lane, City Lot, Corner Lot, Rectangular Lot