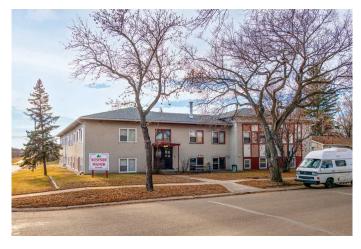

#### \$795,000

0 Bedroom, 0.00 Bathroom, Commercial on 0.32 Acres

Wainwright, Wainwright, Alberta

16 Unit Apartment complex. Two 2-Bedroom Units, Six - 1 bedroom Units, Five small 1 bedroom units and 3 bachelor units. Coin laundry room available to all tenants. All units are set up with separate power. New Shingles & Roof in 2007. Well Maintained showing good revenue