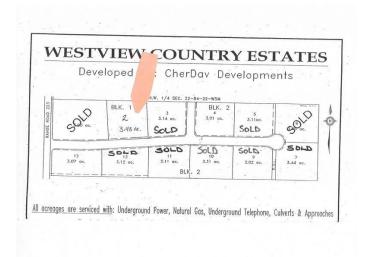

#### \$94,200

0 Bedroom, 0.00 Bathroom, Land on 3.43 Acres

NONE, Rural Northern Lights, County of, Alberta

Secluded Setting !!! Located North West of Peace River in the Weberville area this lot is ready for you and your family. Only minutes to Peace Rivers West Hill this lot comes with Prepaid power, water from water co op and partly paid natural gas. Zoned CR4 with a minimum of 1200 sqft. Call today to view you lot and start planing for your dream home.

#### **Essential Information**

MLS® # A2179903

Price \$94,200

Bathrooms 0.00

Acres 3.43

Type Land

Sub-Type Residential Land

Status Active

### **Community Information**

Address 223 Range

Subdivision NONE

City Rural Northern Lights, County

County Northern Lights, County of

Province Alberta
Postal Code T8S 1S3

#### **Additional Information**

Date Listed November 18th, 2024

Days on Market 238

Zoning CR4