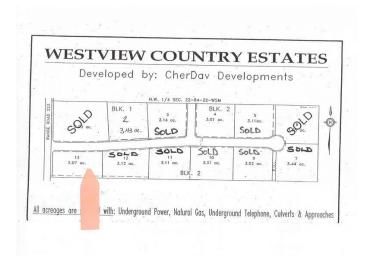

#### \$90,200

0 Bedroom, 0.00 Bathroom, Land on 3.07 Acres

NONE, Rural Northern Lights, County of, Alberta

Secluded Setting !!! Located North West of Peace River in the Weberville area this lot is ready for you and your family. Only minutes to Peace Rivers West Hill this lot comes with Prepaid power, water from water co op and partly paid natural gas. Zoned CR4 with a minimum of 1200 sqft. Call today to view you lot and start planing for your dream home.

### **Community Information**

Address 223 Range

Subdivision NONE

City Rural Northern Lights, Count

County Northern Lights, County of

Province Alberta
Postal Code T8S 1S3

#### **Additional Information**

Date Listed November 18th, 2024

Days on Market 238 Zoning CR4