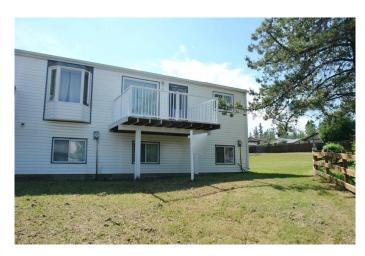

# \$199,900

3 Bedroom, 2.00 Bathroom, 920 sqft Residential on 0.07 Acres

Thickwood, Fort McMurray, Alberta

Located in the heart of Thickwood and just steps from Shopping and the Birchwood trials is this beautiful 3 level split townhouse. Everything has been done for you with newer siding/windows on the upper levels, shingles, newer bathroom fixtures through out, newer custom kitchen with stainless appliances and upgraded flooring through out, hot water tank is about 3 years old. The main floor is open concept with the kitchen and living room, upstairs is a large primary bedroom with a large patio overlooking the greenbelt, the lower level features 2 bedrooms, a 2 piece bath and the laundry. Just steps aways from the birchwood trails Sobeys and Kicking Horse.

### **Exterior**

Exterior Features Balcony, Fire Pit

Lot Description Back Lane, Backs on to Park/Green Space, Back Yard

Roof Shingle

Construction Concrete, Vinyl Siding, Wood Frame

Foundation Poured Concrete