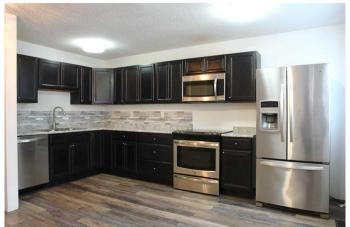

# \$199,900

3 Bedroom, 2.00 Bathroom, 920 sqft Residential on 0.07 Acres

Thickwood, Fort McMurray, Alberta

Located in the heart of Thickwood and just steps from Shopping and the Birchwood trials is this beautiful 3 level split townhouse. Everything has been done for you with newer siding/windows on the upper levels, shingles, newer bathroom fixtures through out, newer custom kitchen with stainless appliances and upgraded flooring through out, hot water tank is about 3 years old. The main floor is open concept with the kitchen and living room, upstairs is a large primary bedroom with a large patio overlooking the greenbelt, the lower level features 2 bedrooms, a 2 piece bath and the laundry. Just steps aways from the birchwood trails Sobeys and Kicking Horse.

### Interior

Interior Features Ceiling Fan(s), No Smoking Home, Open Floorplan

Appliances Dishwasher, Dryer, Electric Range, Garburator, Microwave Hood Fan,

Refrigerator, Washer

Heating Forced Air

Cooling None
Has Basement Yes