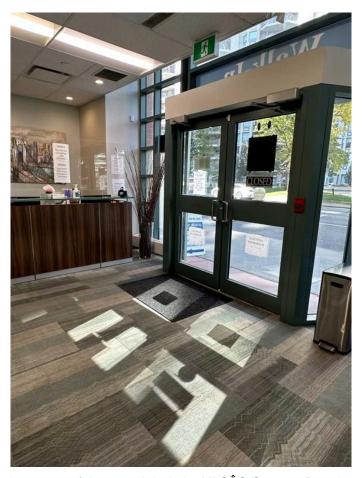

## Key Features:

Turnkey Condition: Fully equipped and operational medical office space, ready for immediate occupancy. Benefit from high-quality fixtures, modern medical equipment, and a welcoming reception area. Prime Location: Situated in a high-traffic area of Calgary's West End, this condo provides excellent exposure and accessibility for clients. Nearby amenities include retail shops, cafes, and public transit options. Functional Layout: The well-designed floor plan includes multiple examination rooms, a spacious treatment area, private offices, and a comfortable waiting room. The space is optimized for efficiency and patient comfort. Modern Design: Contemporary finishes throughout, including upgraded flooring, stylish lighting, and climate control systems. The design fosters a professional atmosphere conducive to providing exceptional care. Ample Parking: Dedicated parking spaces are available for both staff and clients, ensuring convenience and ease of access. Professional Community: Join a thriving

community of medical and professional services. The building itself is well-maintained, with high standards of cleanliness and security.

Investment Potential: With a strong demand for medical office space in the area, this condo offers excellent investment potential and the possibility of long-term appreciation.