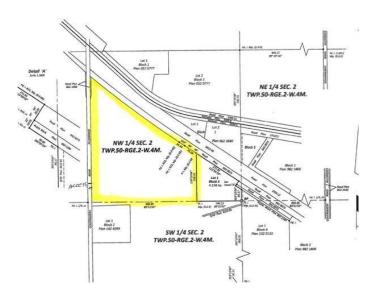

#### \$1,890,000

0 Bedroom, 0.00 Bathroom, Commercial on 63.00 Acres

NONE, Rural Vermilion River, County of, Alberta

Great Highway 16 exposure 9 kms west of Lloydminster. Your choice of 10, 63 or 73 acres subdivided and ready for your development!