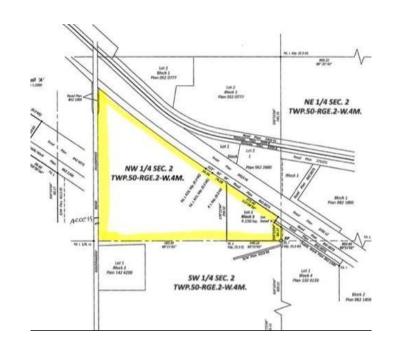

### \$2,190,000

0 Bedroom, 0.00 Bathroom, Commercial on 73.00 Acres

NONE, Rural Vermilion River, County of, Alberta

Great Highway 16 exposure 9 kms west of Lloydminster. Your choice of 10, 63 or 73 acres subdivided and ready for your development!

## **Community Information**

Address Lot 1 Block 3 & Pt Nw 2-50-2-w4

Subdivision NONE

City Rural Vermilion River, County of

County Vermilion River, County of

Province Alberta
Postal Code T0B 0L0