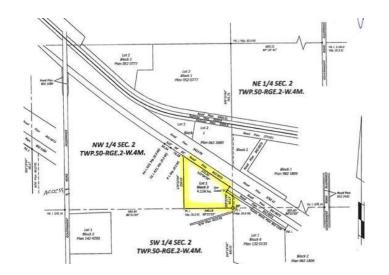

# \$475,000 - Lot 1 Blk 3 Nw 2-50-2-w4, Rural Vermilion River, County of

MLS® #A2177257

### \$475,000

0 Bedroom, 0.00 Bathroom, Commercial on 10.00 Acres

NONE, Rural Vermilion River, County of, Alberta

Great Highway 16 exposure 9 kms west of Lloydminster. Your choice of 10, 63 or 73 acres subdivided and ready for your development!