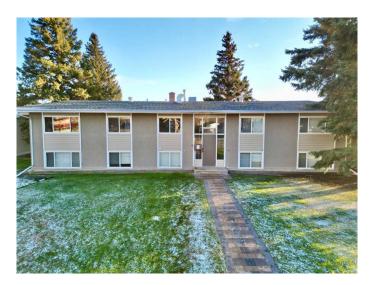

## \$78,570

2 Bedroom, 1.00 Bathroom, 714 sqft Residential on 0.00 Acres

North End., Peace River, Alberta

Parkview Court - This two bedroom, one bathroom condo is located on the North End of town close to the river. Close to schools, walking and biking paths, park, playground, Baytex Centre and swimming pool. These units are pet friendly, with restrictions. There is assigned parking. The condo fees are reasonable and include many amenities. It is an affordable alternative when purchasing a home for yourself or as an easy-to-rent investment property. This condo unit has a sitting tenant in place who is willing to carry on a lease. If you are looking for a stress free lifestyle with low condo fees...this may be just what you are looking for!

## **Community Information**

Address B1, 9515 88 Avenue

Subdivision North End.
City Peace River

County Peace No. 135, M.D. of

Province Alberta
Postal Code T8S1G6