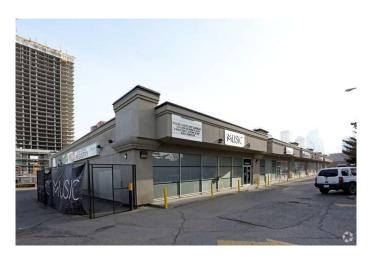

# \$6,250 - 1124 10 Avenue Sw, Calgary

MLS® #A2176733

### \$6,250

0 Bedroom, 0.00 Bathroom, Commercial on 1.78 Acres

Beltline, Calgary, Alberta

Rare 5,000 square foot retail/industrial space available for Lease for under market rents. Located on the corner of 10th avenue and 11th street directly across from the midtown coop in downtown beltline. This space is in shell condition has two bathrooms built out and boasts an open layout and nice finishing's. The building traditionally has very low vacancy and there are only two (2) units available currently. The property has an abundance of parking available for customers and patrons and the space accommodates a variety of uses. Please contact listing realtor or your favorite realtor to book a showing.