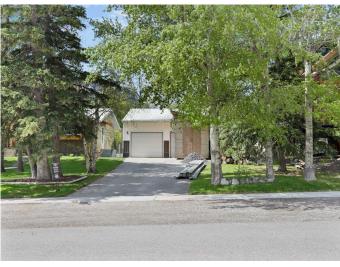

### NONE, Exshaw, Alberta

Nestled in the charming mountain hamlet of Exshaw, this prime lot offers an ideal setting for you to plan your mountain home. This 4,609 square foot lot has conditional approval from the MD and currently has a garage on the property until you are ready to build at which time you can decide if you would like to move it to another location on the lot. Surrounded by breathtaking natural beauty, this parcel provides stunning mountain views in all directions. With ample space to design and build, envision a cozy haven where you can enjoy crisp mornings and star-filled nights. This lot is the perfect canvas for creating a home that embodies mountain living at its finest. Other features of the lot include front street parking, a rear alley, south west facing rear yard, quiet neighbourhood, potential for legal suite or accessory short term rental, and the garage could be relocated by buyer to alley or seller can remove, no building commitment. Taxes are estimated. Your adventure awaits.

# Exterior

Lot Description Back Lane, Rectangular Lot, See Remarks