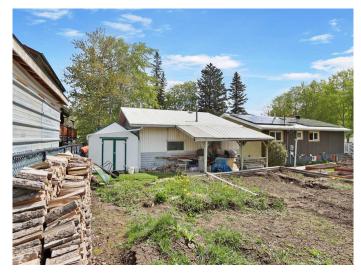

### NONE, Exshaw, Alberta

Nestled in the charming mountain hamlet of Exshaw, this prime lot offers an ideal setting for you to plan your mountain home. This 4,609 square foot lot has conditional approval from the MD and currently has a garage on the property until you are ready to build at which time you can decide if you would like to move it to another location on the lot. Surrounded by breathtaking natural beauty, this parcel provides stunning mountain views in all directions. With ample space to design and build, envision a cozy haven where you can enjoy crisp mornings and star-filled nights. This lot is the perfect canvas for creating a home that embodies mountain living at its finest. Other features of the lot include front street parking, a rear alley, south west facing rear yard, quiet neighbourhood, potential for legal suite or accessory short term rental, and the garage could be relocated by buyer to alley or seller can remove, no building commitment. Taxes are estimated. Your adventure awaits.

# Exterior

Lot Description Back Lane, Rectangular Lot, See Remarks