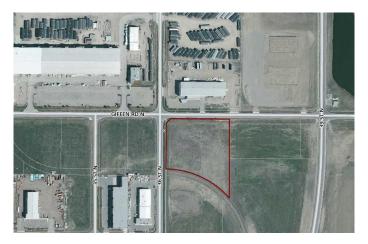

## \$1,300,000

0 Bedroom, 0.00 Bathroom, Land on 5.00 Acres

Sherring Industrial Park, Lethbridge, Alberta

Great corner lot zoned I-H. The general area is set up for Heavy Industrial and is already adjacent to other Heavy Industrial. This is a good sized parcel that is basically ready for the next user. The lot is on a future rail spur so that is very appealing.

# **Community Information**

Address 3419 36 Street N

Subdivision Sherring Industrial Park

City Lethbridge County Lethbridge

Province Alberta
Postal Code T1H 5V9