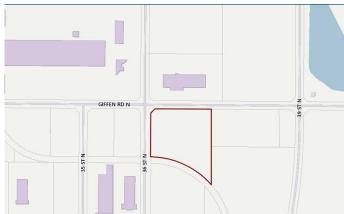

## \$1,300,000

0 Bedroom, 0.00 Bathroom, Land on 5.00 Acres

Sherring Industrial Park, Lethbridge, Alberta

Great corner lot zoned I-H. The general area is set up for Heavy Industrial and is already adjacent to other Heavy Industrial. This is a good sized parcel that is basically ready for the next user. The lot is on a future rail spur so that is very appealing.