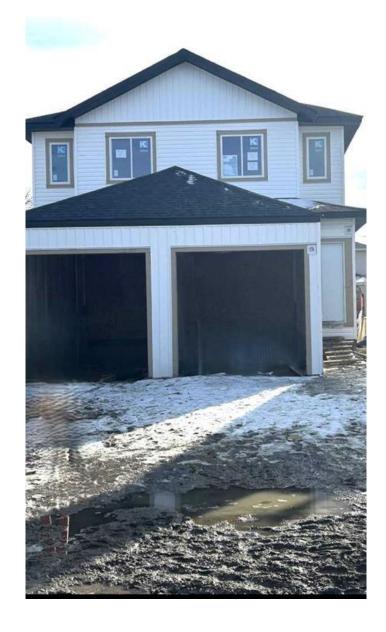

#### \$499,900

5 Bedroom, 4.00 Bathroom, 1,627 sqft Residential on 0.05 Acres

NONE, Olds, Alberta

Discover modern living in this brand-new, under-construction two-storey duplex located close to the Olds College. With 1,598 square feet of thoughtfully designed space, this home is ideal for those seeking comfort and convenience. The main floor features a bright and spacious kitchen, perfect for creating meals and memories, alongside a dedicated dining room for family gatherings. A versatile flex room and a cozy great room provide plenty of space for both relaxation and productivity. A convenient 2-piece bathroom completes this level. Upstairs, you'II find three well-sized bedrooms, including a primary bedroom, which is complemented by two additional bathrooms and a laundry room for added functionality. The lower level is under construction for a legal suite with two bedrooms, a four piece bath, a kitchen and a living room. What a great mortgage helper!

#### **Amenities**

Parking Spaces 2

Parking Single Garage Attached

# of Garages 1