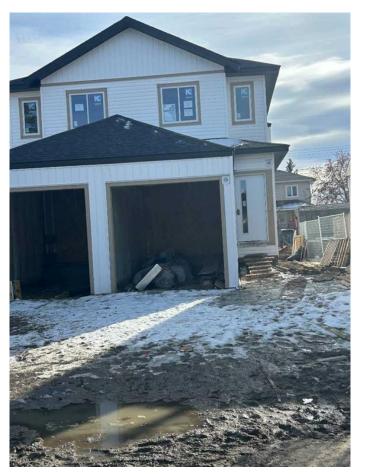

#### \$499,900

5 Bedroom, 4.00 Bathroom, 1,627 sqft Residential on 0.05 Acres

NONE, Olds, Alberta

Discover modern living in this brand-new, under-construction two-storey duplex located close to the Olds College. With 1,598 square feet of thoughtfully designed space, this home is ideal for those seeking comfort and convenience. The main floor features a bright and spacious kitchen, perfect for creating meals and memories, alongside a dedicated dining room for family gatherings. A versatile flex room and a cozy great room provide plenty of space for both relaxation and productivity. A convenient 2-piece bathroom completes this level. Upstairs, you'II find three well-sized bedrooms, including a primary bedroom, which is complemented by two additional bathrooms and a laundry room for added functionality. The lower level is under construction for a legal suite with two bedrooms, a four piece bath, a kitchen and a living room. What a great mortgage helper!

#### **Exterior**

Exterior Features BBQ gas line, Private Entrand

Lot Description Back Lane, Rectangular Lot,

Roof Asphalt Shingle

Construction Vinyl Siding

Foundation Poured Concrete