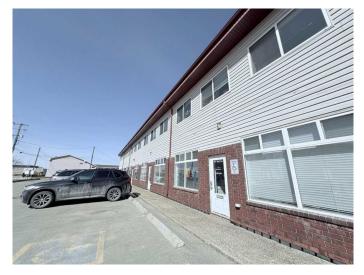

#### \$299,900

0 Bedroom, 0.00 Bathroom, Commercial on 0.00 Acres

College Park., Grande Prairie, Alberta

Your chance to own over 1700 sq.ft of recently renovated office space in a prime location close to downtown, amenities & restaurants. This 2 storey space located in Westridge Business Centre offers tons of parking and beautiful park views. Bright open concept space with private main flr reception area, 4 large offices plus staff room. Upstairs features updated 1/2 bath & 2 large offices, 1 with mezzanine area, great for storage or extra desk space and features beautiful upper windows. This space features AC, lots of front door parking, back door access & vaulted ceilings. Condo fee is \$596/month and includes water. This space is ready for quick possession with additional sq.ft available next door if buyer is interested in #103 as well for a larger joined space. Call today for your personal tour! Current tenant would stay if buyer is investor!