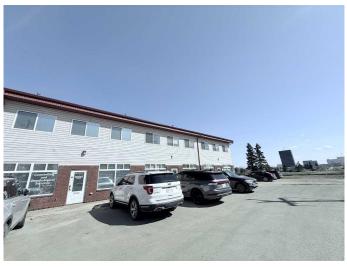

#### \$299,900

0 Bedroom, 0.00 Bathroom, Commercial on 0.00 Acres

College Park., Grande Prairie, Alberta

Your chance to own over 1700 sq.ft of recently renovated office space in a prime location close to downtown, amenities & restaurants. This 2 storey space located in Westridge Business Centre offers tons of parking and beautiful park views. Bright open concept space with private main flr reception area, 4 large offices plus staff room. Upstairs features updated 1/2 bath & 2 large offices, 1 with mezzanine area, great for storage or extra desk space and features beautiful upper windows. This space features AC, lots of front door parking, back door access & vaulted ceilings. Condo fee is \$596/month and includes water. This space is ready for quick possession with additional sq.ft available next door if buyer is interested in #103 as well for a larger joined space. Call today for your personal tour! Current tenant would stay if buyer is investor!