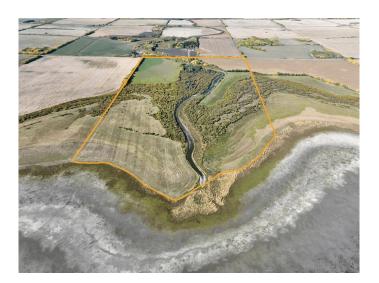

#### \$599,000

0 Bedroom, 0.00 Bathroom, Agri-Business on 229.80 Acres

NONE, La Glace, Alberta

229.8+/- Acres on 2 titles selling together as 1 parcel, 100 acres more or less being farmed. 2024 crop was canola and hay.; The balance of acres are pasture, bush, creek and La Glace Lake shoreline. Excellent land for farming, pasture and recreation. Call your Realtor today for more information.