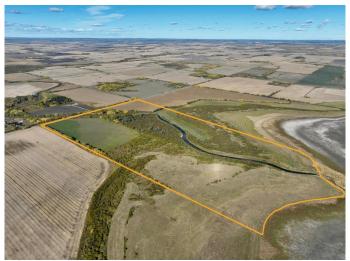

#### \$599,000

0 Bedroom, 0.00 Bathroom, Agri-Business on 229.80 Acres

NONE, La Glace, Alberta

229.8+/- Acres on 2 titles selling together as 1 parcel, 100 acres more or less being farmed. 2024 crop was canola and hay.; The balance of acres are pasture, bush, creek and La Glace Lake shoreline. Excellent land for farming, pasture and recreation. Call your Realtor today for more information.